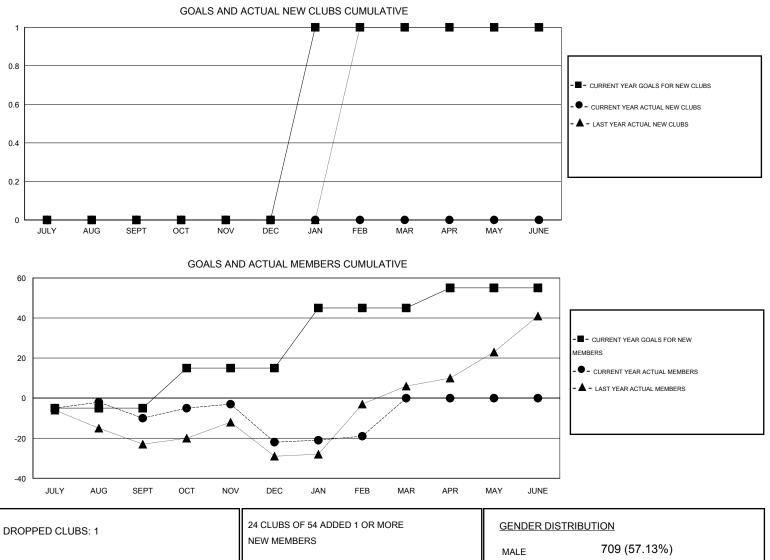

## LOCATION NEWFOUNDLAND-LABRADOR

 $\mathsf{GMT} \mathsf{\,CA} \ 2$ 

| _             |                  | Clubs             |                  |                  | Members               |                    |                                     |                    |                  |  |
|---------------|------------------|-------------------|------------------|------------------|-----------------------|--------------------|-------------------------------------|--------------------|------------------|--|
|               | RESU             | LTS FOR 2015-2016 |                  |                  | RESULTS FOR 2015-2016 |                    |                                     |                    |                  |  |
| QUARTER       | NEW CLUB<br>GOAL | NEW CLUBS         | DROPPED<br>CLUBS | NET<br>GAIN/LOSS | QUARTER               | NEW MEMBER<br>GOAL | CHARTER AND<br>NEW MEMBERS<br>ADDED | DROPPED<br>MEMBERS | NET<br>GAIN/LOSS |  |
| JULY/AUG/SEPT | 0                | 0                 | 0                | 0                | JULY/AUG/SEPT         | -5                 | 3                                   | 13                 | -10              |  |
| OCT/NOV/DEC   | 0                | 0                 | 1                | -1               | OCT/NOV/DEC           | 20                 | 28                                  | 40                 | -12              |  |
| JAN/FEB/MAR   | 1                | 0                 | 0                | 0                | JAN/FEB/MAR           | 30                 | 22                                  | 19                 | 3                |  |
| APR/MAY/JUNE  | 0                | 0                 | 0                | 0                | APR/MAY/JUNE          | 10                 | 0                                   | 0                  | 0                |  |

| DROPPED MEMBERS                     |                | NEW MEMBERS     | MALE<br>FEMALE                           | 709 (57.13%)<br>532 (42.87%) |            |
|-------------------------------------|----------------|-----------------|------------------------------------------|------------------------------|------------|
| DECEASED<br>CLUB CANCELLED<br>OTHER | 10<br>11<br>51 | ASSESSMENT DATA | FAMILY UNIT MEMBERS<br>HEAD OF HOUSEHOLD |                              | 298<br>146 |
| TOTAL                               | 72             |                 | NON-HEAD OF HOUSEHO                      | LD                           | 152        |